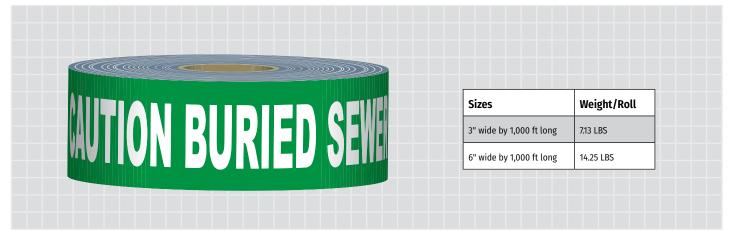

## Non-Detectable Underground Tape

Identification Depot's Underground Warning Tape is designed to easily identify the location of buried pipes and conduits, preventing accidental damage from digging. Highly durable material and compliance with APWA standards makes this the right product for your inground project.

## Underground Warning Tape Legends and Colors Detectable Non-Detectable

| CAUTION BURIED CABLE LINE BELOW         | CAUTION BURIED FUEL LINE BELOW             | CAUTION BURIED SEWER LINE BELOW               |  |
|-----------------------------------------|--------------------------------------------|-----------------------------------------------|--|
| CAUTION BURIED COMMUNICATION LINE BELOW | CAUTION BURIED GAS LINE BELOW              | CAUTION BURIED UTILITY LINE BELOW             |  |
| CAUTION BURIED COMMUNICATION LINE BELOW | CAUTION BURIED HIGH VOLTAGE LINE BELOW     | CAUTION BURIED WATER LINE BELOW               |  |
| CAUTION BURIED FIBER OPTIC CABLE BELOW  | CAUTION CAUTION CAUTION                    | CAUTION BURIED PIPELINE BELOW                 |  |
| CAUTION BURIED POTABLE WATER LINE BELOW | CAUTION BURIED NONPOTABLE WATER LINE BELOW | CAUTION BURIED ALTERNATIVE WATER SOURCE BELOW |  |